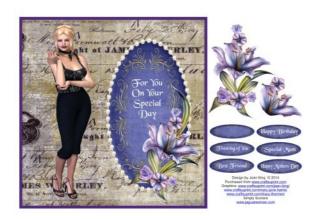

## On Your Special Day Decoupage Designed by Joan King www.craftsuprint.com/joan-king/

This is a series of ten 8 inch designs which can of course be reduced down in size in your own graphics program. They are feminine cards for a special day which can include Birthday, Mother's Day, Special Mum, Best Friend or Thinking of You, I have also provided a blank tag which you can put your own greeting on with peel offs, calligraphy or stamping etc.

Print your sheet on gloss photo paper or matt decoupage paper. The gloss does bring out the colour more. Place the topper onto your card using double sided tape and after cutting out the decoupage attach it with either silicone glue or foam mounts. You can add the greeting of your choice or one of your own and finish off the card with any bling or other items you have in your crafty stash. These are nice and easy to make. Happy card making