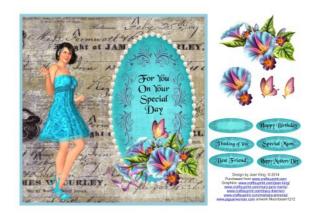

## On Your Special Day Decoupage Designed by Joan King www.craftsuprint.com/joan-king/

This is a series of ten 8 inch designs which can of course be reduced down in size in your own graphics program. They are feminine cards for a special day which can include Birthday, Mother's Day, Special Mum, Best Friend or Thinking of You, I have also provided a blank tag which you can put your own greeting on with peel offs, calligraphy or stamping etc.

Print your sheet on gloss photo paper or matt decoupage paper. The gloss does bring out the colour more. Place the topper onto your card using double sided tape and after cutting out the decoupage attach it with either silicone glue or foam mounts. You can add the greeting of your choice or one of your own and finish off the card with any bling or other items you have in your crafty stash. These are nice and easy to make. Happy card making