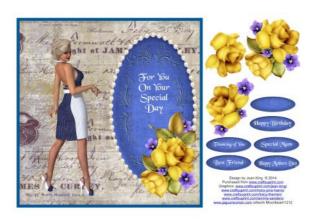

## On Your Special Day Decoupage Designed by Joan King www.craftsuprint.com/joan-king/

This is a series of ten 8 inch designs which can of course be reduced down in size in your own graphics program. They are feminine cards for a special day which can include Birthday, Mother's Day, Special Mum, Best Friend or Thinking of You, I have also provided a blank tag which you can put your own greeting on with peel offs, calligraphy or stamping etc.

Print your sheet on gloss photo paper or matt decoupage paper. The gloss does bring out the colour more. Place the topper onto your card using double sided tape and after cutting out the decoupage attach it with either silicone glue or foam mounts. You can add the greeting of your choice or one of your own and finish off the card with any bling or other items you have in your crafty stash. These are nice and easy to make. Happy card making