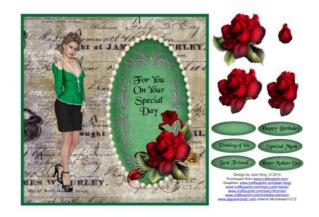

## On Your Special Day Decoupage Designed by Joan King www.craftsuprint.com/joan-king/

This is a series of ten 8 inch designs which can of course be reduced down in size in your own graphics program. They are feminine cards for a special day which can include Birthday, Mother's Day, Special Mum, Best Friend or Thinking of You, I have also provided a blank tag which you can put your own greeting on with peel offs, calligraphy or stamping etc.

Print your sheet on gloss photo paper or matt decoupage paper. The gloss does bring out the colour more. Place the topper onto your card using double sided tape and after cutting out the decoupage attach it with either silicone glue or foam mounts. You can add the greeting of your choice or one of your own and finish off the card with any bling or other items you have in your crafty stash. These are nice and easy to make. Happy card making