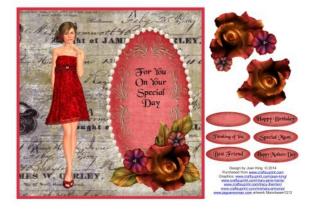

## On Your Special Day Decoupage Designed by Joan King www.craftsuprint.com/joan-king/

This is a series of ten 8 inch designs which can of course be reduced down in size in your own graphics program. They are feminine cards for a special day which can include Birthday, Mother's Day, Special Mum, Best Friend or Thinking of You, I have also provided a blank tag which you can put your own greeting on with peel offs, calligraphy or stamping etc.

Print your sheet on gloss photo paper or matt decoupage paper. The gloss does bring out the colour more. Place the topper onto your card using double sided tape and after cutting out the decoupage attach it with either silicone glue or foam mounts. You can add the greeting of your choice or one of your own and finish off the card with any bling or other items you have in your crafty stash. These are nice and easy to make. Happy card making