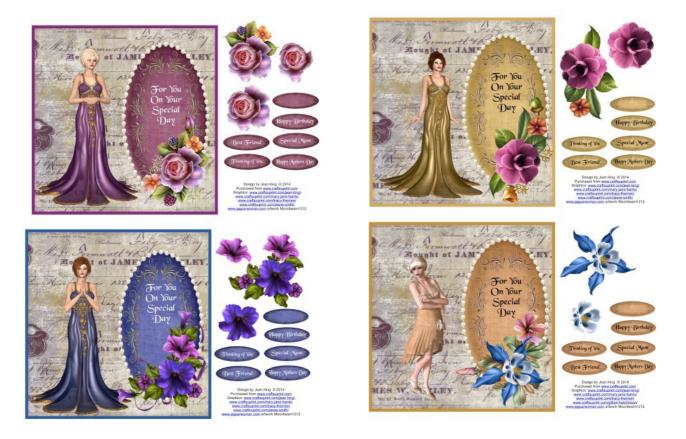

## On Your Special Day Decoupage Designed by Joan King www.craftsuprint.com/joan-king/

This is a series of ten 8 inch designs which can of course be reduced down in size in your own graphics program. They are feminine cards for a special day which can include Birthday, Mother's Day, Special Mum, Best Friend or Thinking of You, I have also provided a blank tag which you can put your own greeting on with peel offs, calligraphy or stamping etc.

Print your sheet on gloss photo paper or matt decoupage paper. The gloss does bring out the colour more. Place the topper onto your card using double sided tape and after cutting out the decoupage attach it with either silicone glue or foam mounts. You can add the greeting of your choice or one of your own and finish off the card with any bling or other items you have in your crafty stash. These are nice and easy to make. Happy card making