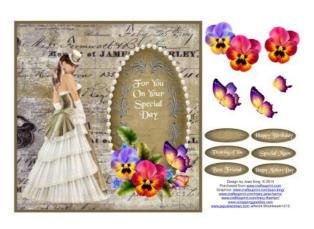

## On Your Special Day Decoupage Designed by Joan King www.craftsuprint.com/joan-king/

This is a series of ten 8 inch designs which can of course be reduced down in size in your own graphics program. They are feminine cards for a special day which can include Birthday, Mother's Day, Special Mum, Best Friend or Thinking of You, I have also provided a blank tag which you can put your own greeting on with peel offs, calligraphy or stamping etc.

Print your sheet on gloss photo paper or matt decoupage paper. The gloss does bring out the colour more. Place the topper onto your card using double sided tape and after cutting out the decoupage attach it with either silicone glue or foam mounts. You can add the greeting of your choice or one of your own and finish off the card with any bling or other items you have in your crafty stash. These are nice and easy to make. Happy card making