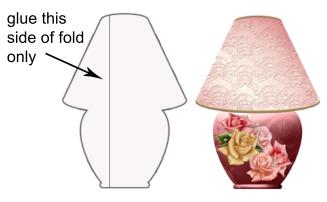

On the inside of the card back, using glue or double sided sticky tape to the left hand side of the fold only, attach the front to the back. This forms the body of the card with the stand to the back.