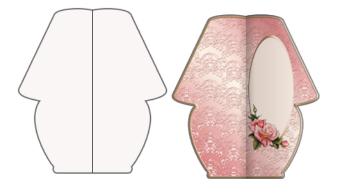

Open the card out flat and attach the insert to the inside of the card, matching all edges. Using wet glue makes it easier to ensure that the edges are lined up correctly.

Starting with the largest piece and building up to the smallest, attach the decoupage pieces to the front of the card, matching the design below.