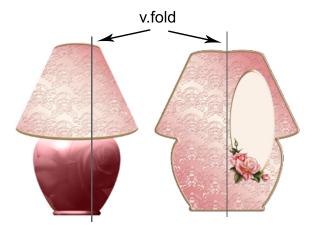

## designed by Mary MacBean exclusively for www.craftsuprint.com

Print the 2 sheets onto medium to heavy weight card or photo paper. Cut out all pieces

Score along the fold lines on the card back and insert. Valley fold both pieces (i.e. fold towards you)