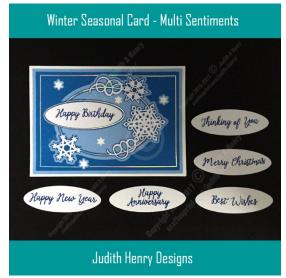

## Winter Seasonal Card with multiple sentiments

Assembly Instruction - The files are for 12 x 12 mats There are multiple layers:

1.) 5 x 7 folded card base

- 2.) 4.25 x 6.75 star topper
- 3.) 4.4706 x 6.4609 element base topper
- 4.) Frame & oval metallic accents
- 5.) Elements and sentiments

The layers are added to the 5 x 7 card in the above order when using metallic accent.

Please note the metallic accents are one continuous piece. The rectangle piece will need to be trimmed to the openings.

If using the foiling method please follow your machines instruction and foil or print before cutting the element base topper.

6 sentiments are given. This has been tested for printing and cutting from vinyl.