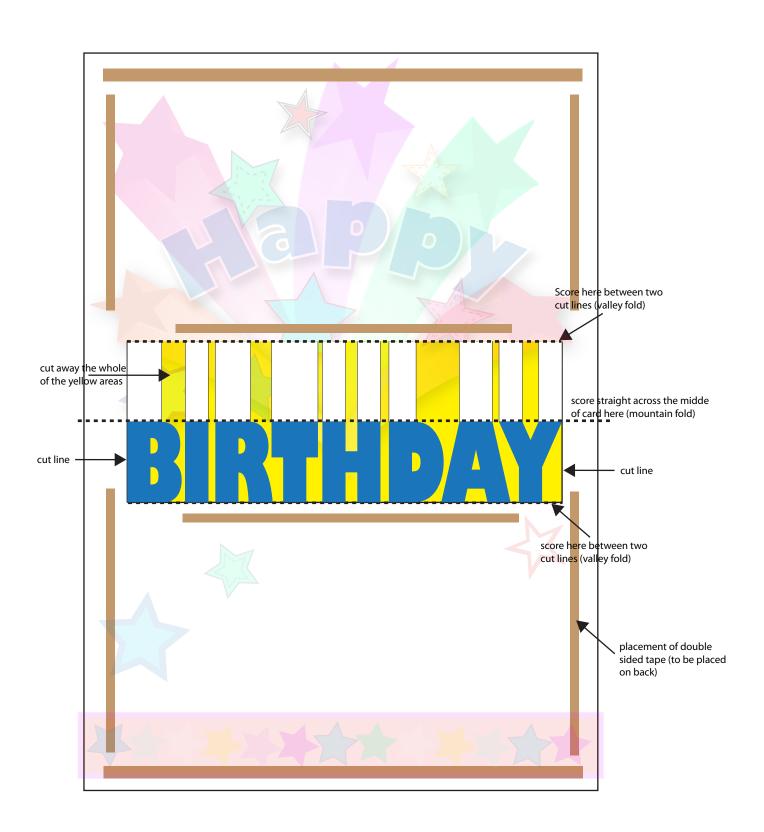

## INSTRUCTIONS FOR MAKING UP CENTRE POP-UP

Please follow these instructions to make up. Firstly, cut around the outer edge then score all lines were indicated, preferably using the back of a scalpel or a very fine ball tool, making sure you only score the centre line right across the card and not the other two lines. Cut down the two cut lines then cut out the whole of the yellow area which is a guide only. (This yellow area does not show in the actual background). It is only for cutting purposes. Once you have cut the yellow area away start to fold the inside of card taking care to fold lines in the right directions. Once folded, reinforce the folds with a scoring tool. Place inside into another piece of A4 card of any colour by placing double-sided tape as indicated by beige lines on the diagram and stick in place. This A4 card will become the outside and front of the card. You can decorate the front as you like with the extras included in the kit.