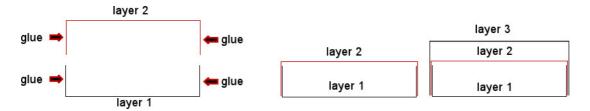

## **Doolirama Tutorial by Karin Johansson**

How to put it together:

Cut out all parts. Cut out all white parts on layer 2 and 3. Score the black lines. Put the 3d image together.

Put the 3d on layer 2. Put glue / double sided tape as the image shows.

Fold a A4 cardboard. Put layer 1 on the card with glue / double sided tape. Image facing up.

Put layer 2 on layer 1. Before you put on layer 3 onto layer 2 you can put some acetate on the back of it.

Tip: To get a more sturdy card glue layer 1 - 3 on a cardboard (120 - 180 mg) before you score the black lines.