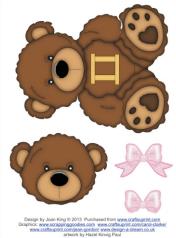

## Zodiac Star Signs designed by Joan King for www.craftsuprint.com

- 1. Print onto gloss or matt photo paper
- 2. Cut out all the elements and place the main design onto an A5 card of your choice using double sided tape.
- 3. Use either foam mounts or silicone glue to attach the decoupage elements.
- 4. There are matching inserts for every male and female design which can be placed inside your card using double sided tape. You can then write your own message for whatever occasion you wish.
- 5. To finish off your card you can embellish as you wish.