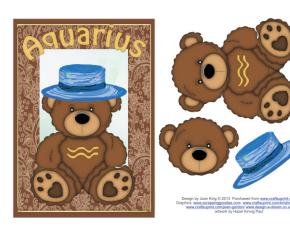

## Zodiac Star Signs designed by Joan King for www.craftsuprint.com

- 1. Print onto gloss or matt photo paper
- 2. Cut out all the elements and place the main design onto an A5 card of your choice using double sided tape.
- 3. Use either foam mounts or silicone glue to attach the decoupage elements.
- 4. There are matching inserts for every male and female design which can be placed inside your card using double sided tape. You can then write your own message for whatever occasion you wish.
- 5. To finish off your card you can embellish as you wish.