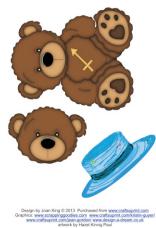

## Zodiac Star Signs designed by Joan King for www.craftsuprint.com

- 1. Print onto gloss or matt photo paper
- 2. Cut out all the elements and place the main design onto an A5 card of your choice using double sided tape.
- 3. Use either foam mounts or silicone glue to attach the decoupage elements.
- 4. There are matching inserts for every male and female design which can be placed inside your card using double sided tape. You can then write your own message for whatever occasion you wish.
- 5. To finish off your card you can embellish as you wish.