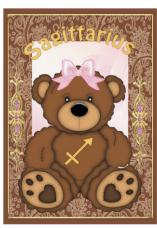

## Zodiac Star Signs designed by Joan King for www.craftsuprint.com

- 1. Print onto gloss or matt photo paper
- 2. Cut out all the elements and place the main design onto an A5 card of your choice using double sided tape.
- 3. Use either foam mounts or silicone glue to attach the decoupage elements.
- 4. There are matching inserts for every male and female design which can be placed inside your card using double sided tape. You can then write your own message for whatever occasion you wish.
- 5. To finish off your card you can embellish as you wish.