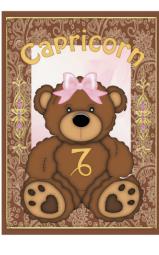

## Zodiac Star Signs designed by Joan King for www.craftsuprint.com

- 1. Print onto gloss or matt photo paper
- 2. Cut out all the elements and place the main design onto an A5 card of your choice using double sided tape.
- 3. Use either foam mounts or silicone glue to attach the decoupage elements.
- 4. There are matching inserts for every male and female design which can be placed inside your card using double sided tape. You can then write your own message for whatever occasion you wish.
- 5. To finish off your card you can embellish as you wish.