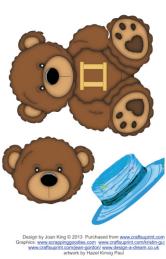

## Zodiac Star Signs designed by Joan King for www.craftsuprint.com

- 1. Print onto gloss or matt photo paper
- 2. Cut out all the elements and place the main design onto an A5 card of your choice using double sided tape.
- 3. Use either foam mounts or silicone glue to attach the decoupage elements.
- 4. There are matching inserts for every male and female design which can be placed inside your card using double sided tape. You can then write your own message for whatever occasion you wish.
- 5. To finish off your card you can embellish as you wish.