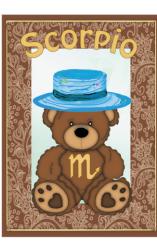

## Zodiac Star Signs designed by Joan King for www.craftsuprint.com

- 1. Print onto gloss or matt photo paper
- 2. Cut out all the elements and place the main design onto an A5 card of your choice using double sided tape.
- 3. Use either foam mounts or silicone glue to attach the decoupage elements.
- 4. There are matching inserts for every male and female design which can be placed inside your card using double sided tape. You can then write your own message for whatever occasion you wish.
- 5. To finish off your card you can embellish as you wish.