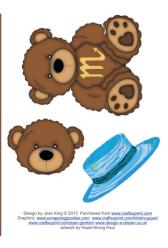

## Zodiac Star Signs designed by Joan King for www.craftsuprint.com

- 1. Print onto gloss or matt photo paper
- 2. Cut out all the elements and place the main design onto an A5 card of your choice using double sided tape.
- 3. Use either foam mounts or silicone glue to attach the decoupage elements.
- 4. There are matching inserts for every male and female design which can be placed inside your card using double sided tape. You can then write your own message for whatever occasion you wish.
- 5. To finish off your card you can embellish as you wish.