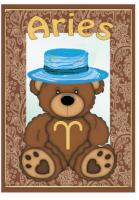

## Zodiac Star Signs designed by Joan King for www.craftsuprint.com

- 1. Print onto gloss or matt photo paper
- 2. Cut out all the elements and place the main design onto an A5 card of your choice using double sided tape.
- 3. Use either foam mounts or silicone glue to attach the decoupage elements.
- 4. There are matching inserts for every male and female design which can be placed inside your card using double sided tape. You can then write your own message for whatever occasion you wish.
- 5. To finish off your card you can embellish as you wish.