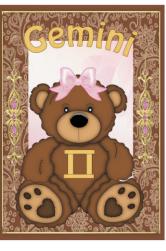

## Zodiac Star Signs designed by Joan King for www.craftsuprint.com

- 1. Print onto gloss or matt photo paper
- 2. Cut out all the elements and place the main design onto an A5 card of your choice using double sided tape.
- 3. Use either foam mounts or silicone glue to attach the decoupage elements.
- 4. There are matching inserts for every male and female design which can be placed inside your card using double sided tape. You can then write your own message for whatever occasion you wish.
- 5. To finish off your card you can embellish as you wish.