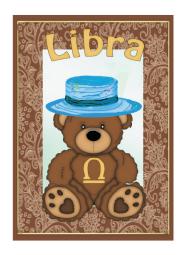

## Zodiac Star Signs designed by Joan King for www.craftsuprint.com

- 1. Print onto gloss or matt photo paper
- 2. Cut out all the elements and place the main design onto an A5 card of your choice using double sided tape.
- 3. Use either foam mounts or silicone glue to attach the decoupage elements.
- 4. There are matching inserts for every male and female design which can be placed inside your card using double sided tape. You can then write your own message for whatever occasion you wish.
- 5. To finish off your card you can embellish as you wish.